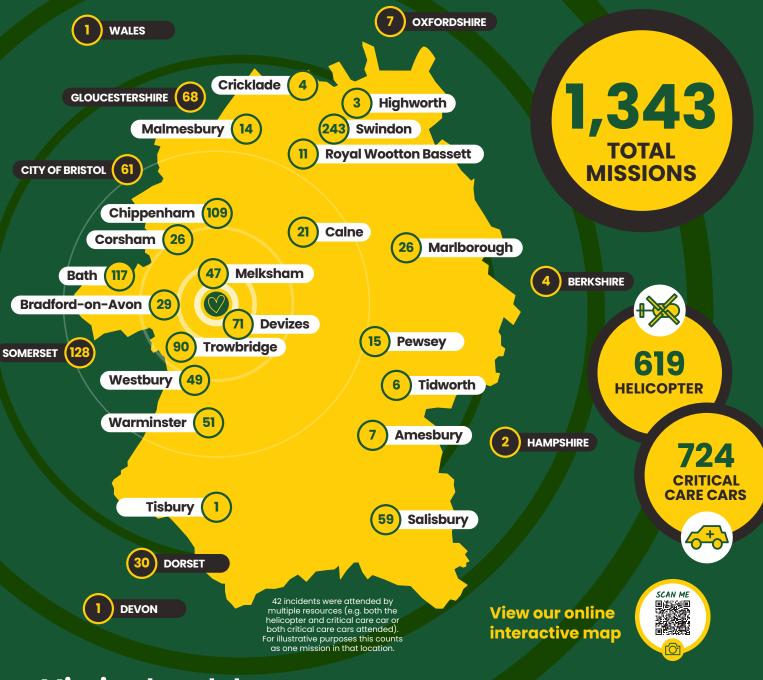

# Mission Report

1 JAN - 31 DEC 2024



# **Mission breakdown**

| 326          | Cardiac emergencies     |
|--------------|-------------------------|
| <b>4</b> 287 | Medical conditions      |
| <b>190</b>   | Road traffic collisions |
| <b>172</b>   | Falls                   |
| <b>→ 72</b>  | Sporting incidents      |

## 687

Missions with doctors Representing 51% of missions

# 127

Advanced airway management performed to create an open airway

### 80

Uses of LUCAS machine to deliver CPR to patients

### 55

**Procedural sedations** to reduce pain and suffering following trauma

Top hospitals we airlifted or assisted patients to...

109) Royal United • Bath

82 Southmead • Bristol

72 Great Western • Swindon